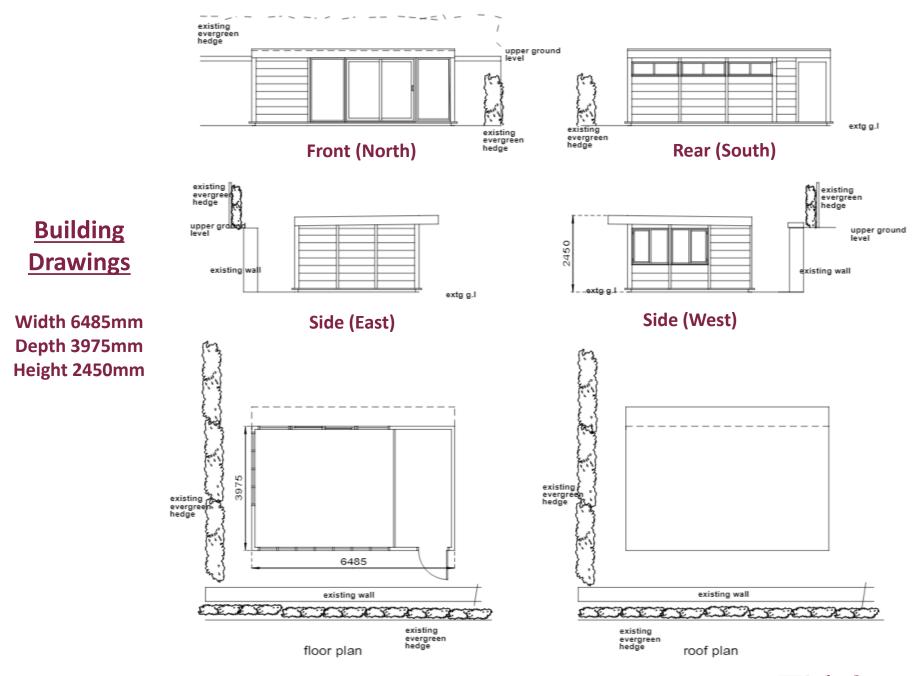

## 11 Ashburton Place, 15 Chilbolton Avenue Winchester SO22 5HB

Erection of new garden room/storage shed (retrospective)

Reference: 21/01349/HOU

Minchester City Council

- Site is within but along the settlement boundary
- The rear garden/land steps up and away (west) from the dwellings
- Trees along the southern boundary are protected