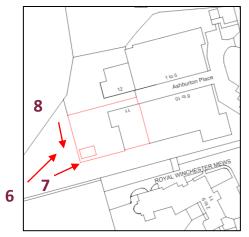

7

**3.** View from lower ground level garden of no.12

4.-5. Views from communal pathway adjacent the application site displaying the wider views beyond no.11 garden

6.-7. Views east from communal site and the wall/shrub adjacent building