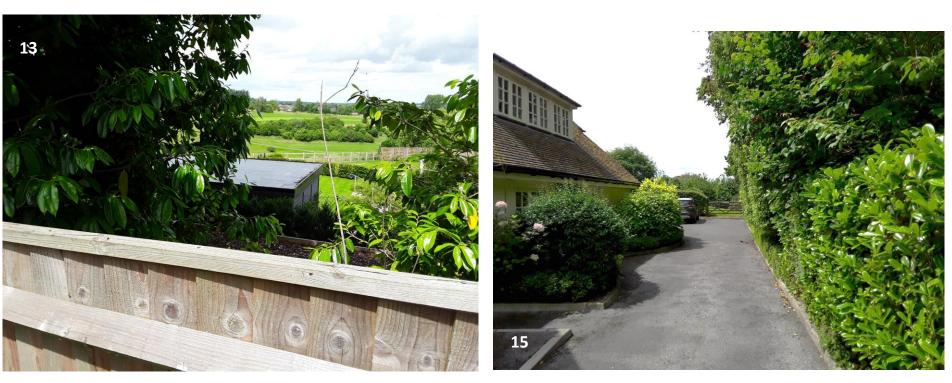

13. Views from Royal Winchester Mews boundary fence (behind hedgerow and shed)

14. Fence adjacent shed

15. Drive and hedgerow north of Royal Southampton Mews.

**16.** Final photo showing the outbuilding in relationship to the site from longer distances