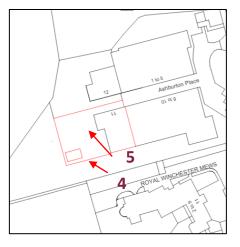

13. Views from Royal Winchester Mews boundary fence (behind hedgerow and shed)

14. Fence adjacent shed

15. Drive and hedgerow north of Royal Southampton Mews.

**16.** Final photo showing the outbuilding in relationship to the site from longer distances