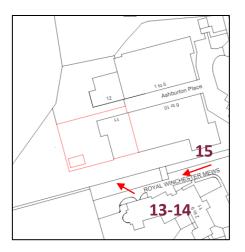

13. Views from Royal Winchester Mews boundary fence (behind hedgerow and shed)

14. Fence adjacent shed

15. Drive and hedgerow north of Royal Southampton Mews.

**16.** Final photo showing the outbuilding in relationship to the site from longer distances