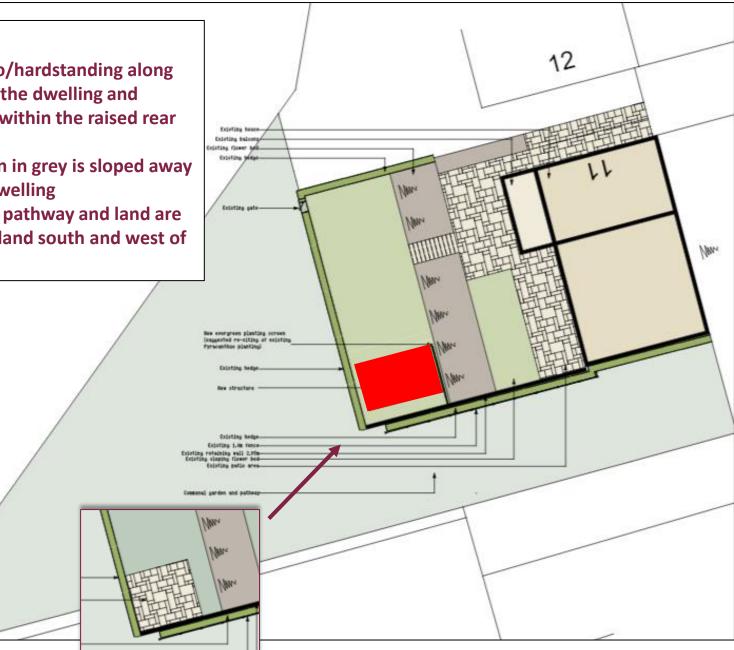

## Site Plan

4

- Paved patio/hardstanding along • the rear of the dwelling and previously within the raised rear garden
- Land shown in grey is sloped away • from the dwelling
- Communal pathway and land are • within the land south and west of the site