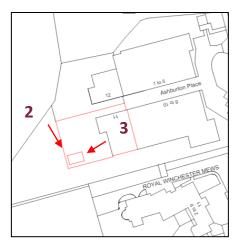

## 11 Ashburton Place, 15 Chilbolton Avenue Winchester SO22 5HB

Erection of new garden room/storage shed (retrospective)

Reference: 21/01349/HOU

Minchester City Council

- Site is within but along the settlement boundary
- The rear garden/land steps up and away (west) from the dwellings
- Trees along the southern boundary are protected

## Site Plan

4

- Paved patio/hardstanding along • the rear of the dwelling and previously within the raised rear garden
- Land shown in grey is sloped away • from the dwelling
- Communal pathway and land are • within the land south and west of the site