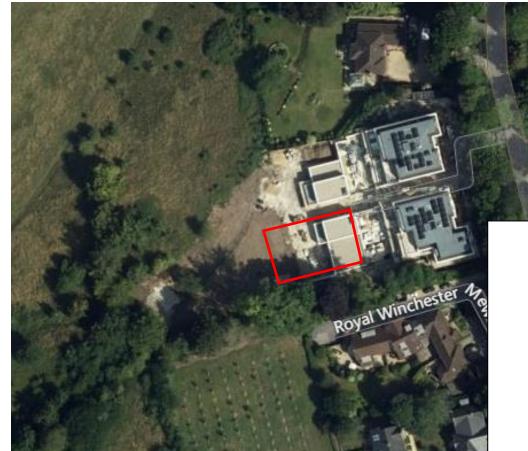

## 11 Ashburton Place, 15 Chilbolton Avenue Winchester SO22 5HB

Erection of new garden room/storage shed (retrospective)

Reference: 21/01349/HOU

Minchester City Council

- Site is within but along the settlement boundary
- The rear garden/land steps up and away (west) from the dwellings
- Trees along the southern boundary are protected