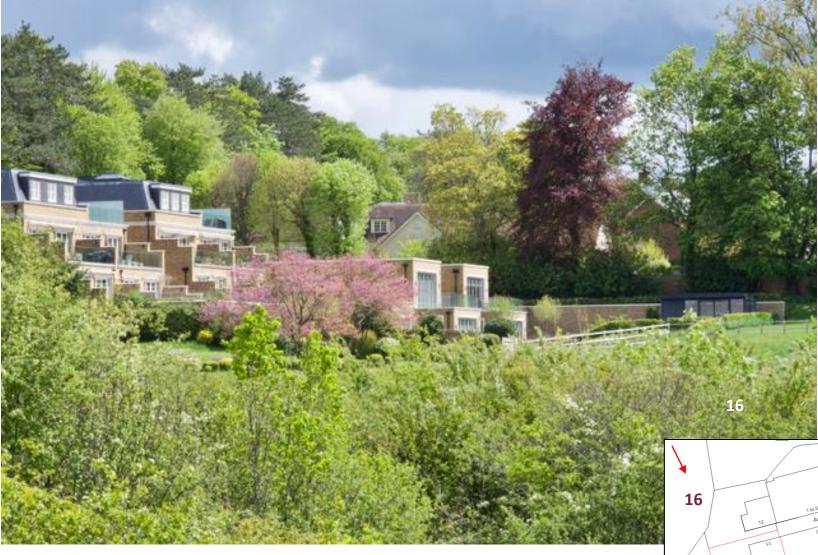

13. Views from Royal Winchester Mews boundary fence (behind hedgerow and shed)

14. Fence adjacent shed

15. Drive and hedgerow north of Royal Southampton Mews.

**16.** Final photo showing the outbuilding in relationship to the site from longer distances