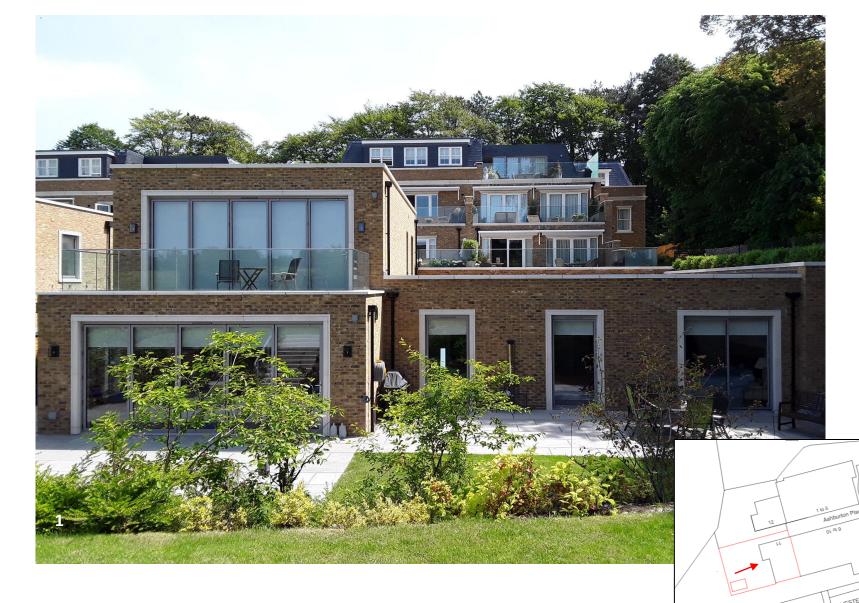

## Site Plan

4

- Paved patio/hardstanding along • the rear of the dwelling and previously within the raised rear garden
- Land shown in grey is sloped away • from the dwelling
- Communal pathway and land are • within the land south and west of the site

**Previous patio/ hardstanding** 

**1.** Rear elevation of the southern portion of the development, standing in the raised portion of the garden of No.11.

2. View from near boundary of communal area adjacent the property