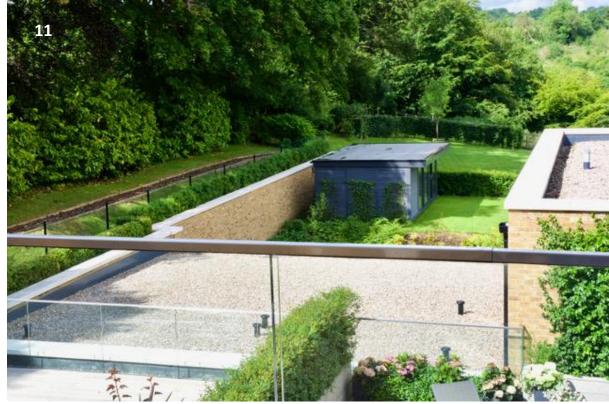

13. Views from Royal Winchester Mews boundary fence (behind hedgerow and shed)

14. Fence adjacent shed

15. Drive and hedgerow north of Royal Southampton Mews.

**16.** Final photo showing the outbuilding in relationship to the site from longer distances