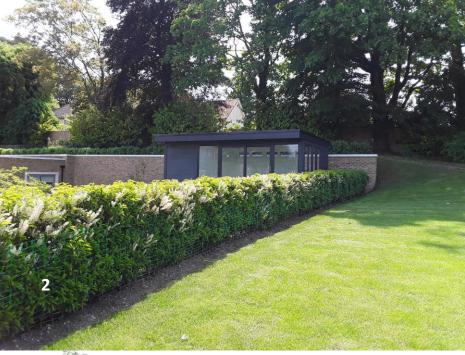

13. Views from Royal Winchester Mews boundary fence (behind hedgerow and shed)

14. Fence adjacent shed

15. Drive and hedgerow north of Royal Southampton Mews.

**16.** Final photo showing the outbuilding in relationship to the site from longer distances