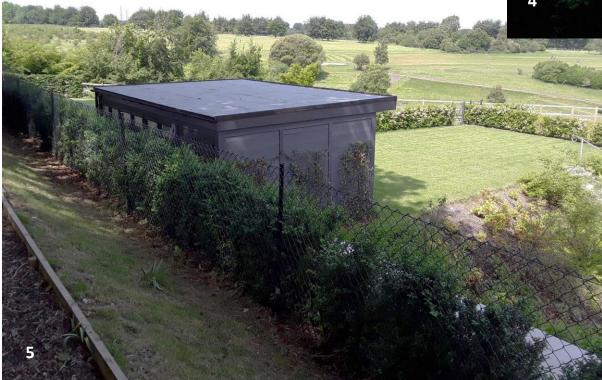

13. Views from Royal Winchester Mews boundary fence (behind hedgerow and shed)

14. Fence adjacent shed

15. Drive and hedgerow north of Royal Southampton Mews.

**16.** Final photo showing the outbuilding in relationship to the site from longer distances