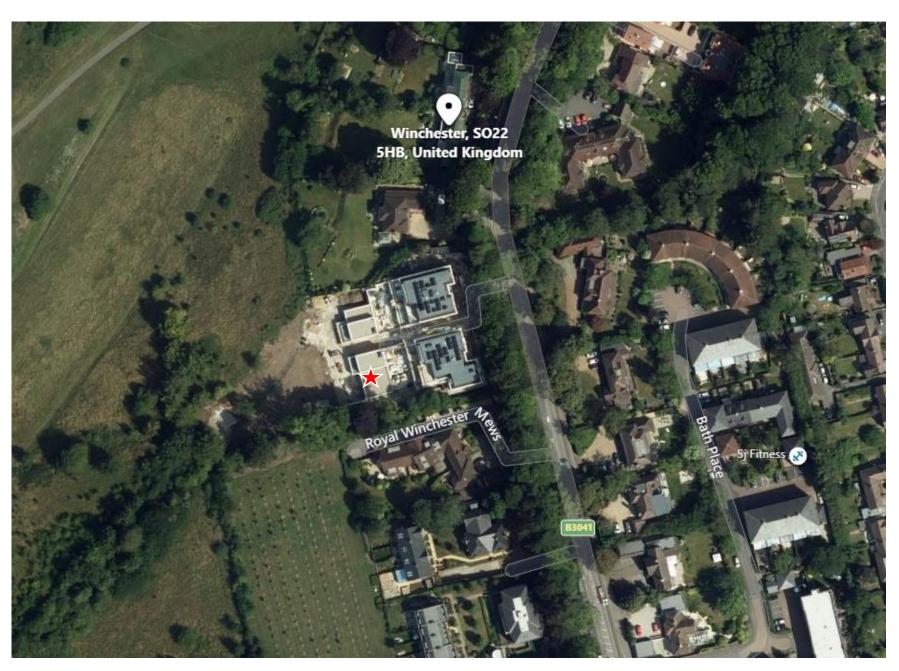

## 11 Ashburton Place, 15 Chilbolton Avenue Winchester SO22 5HB

Erection of new garden room/storage shed (retrospective)

Reference: 21/01349/HOU

Minchester City Council

- Site is within but along the settlement boundary
- The rear garden/land steps up and away (west) from the dwellings
- Trees along the southern boundary are protected